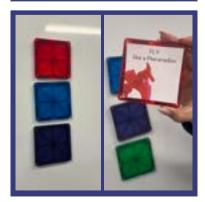

## STEP 3:

Attach the panel to one side of the MAGNA-TILES square with tape. Find a magnetic surface and place the cards face down. Then, have your child flip them over to reveal what they have to do!