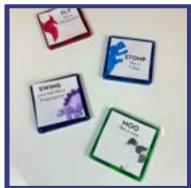

## STEP 3:

Attach the panel to one side of the MAGNA-TILES square with tape. Find a magnetic surface and place the cards face down. Then, have your child flip them over to reveal what they have to do!