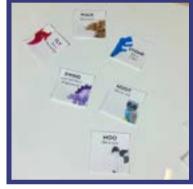

# MAGNA-TILES<sup>®</sup> Animal Activity Cards

These Animal Activity Cards will allow kids to explore the sounds and movements of different animals, all while getting active and having fun. It's a wild way to learn and play!

#### STEP 1:

Print your desired pages at 100% scale. These cards are sized to fit in the center of classic 3-inch x 3-inch MAGNA-TILES square.

#### STEP 2:

Cut along the dotted lines of each card.

## STEP 3:

Attach the panel to one side of the MAGNA-TILES square with tape. Find a magnetic surface and place the cards face down. Then, have your child flip them over to reveal what they have to do!

### STEP 4:

Share your activity with us on social using #MAGNATILES!