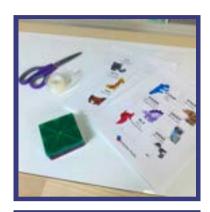

#### STEP 1:

Print your desired pages at 100% scale. These cards are sized to fit in the center of classic 3-inch x 3-inch MAGNA-TILES square.

#### STEP 2:

Cut along the dotted lines of each card.

## STEP 3:

Attach the panel to one side of the MAGNA-TILES square with tape. Find a magnetic surface and place the cards face down. Then, have your child flip them over to reveal what they have to do!